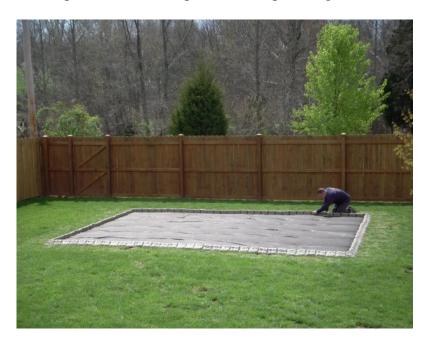

Step 2 – Connect all the Pieces together in the area you desire (optional: lay down landscape fabric as added precaution to prevent growth underneath the playground)

Step 3 – Will look like this when all pieces are connected (can also use this for vegetable gardens).