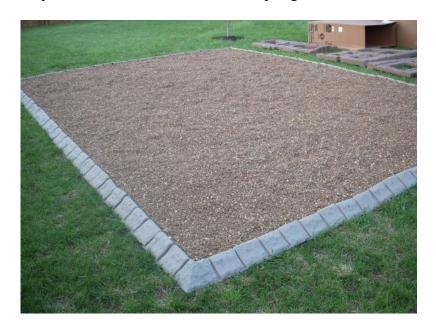

Step 4 – Fill in the area will mulch or pea gravel

Step 5 – Setup play area for the kids.

 $Step\ 6-Most\ Important-HAVE\ FUN!!!!!$ 