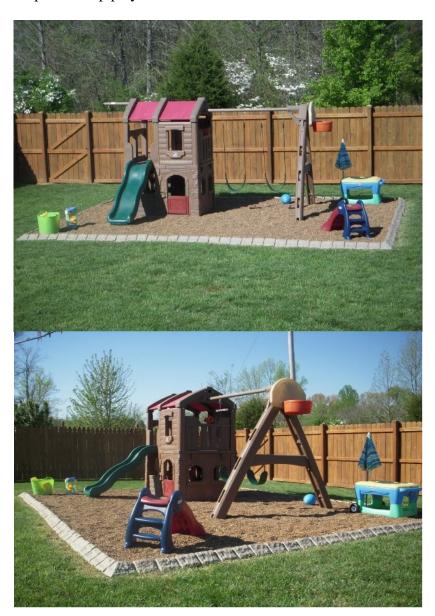

Step 4 – Fill in the area will mulch or pea gravel

Step 5 – Setup play area for the kids.

 $Step\ 6-Most\ Important-HAVE\ FUN!!!!!$ 