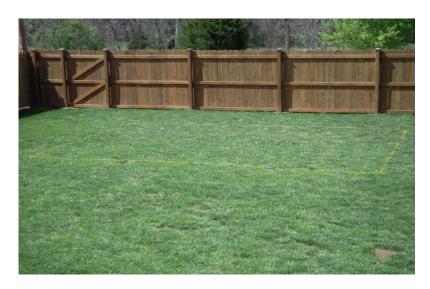

## PLAYGROUND INSTALLATION (or vegetable gardens)

- easy to install, quick, each piece is secured
- safe for kids
- easy to reuse in another application once kids grow no digging, versatile, safe!!!

Step 1 – Outline your area