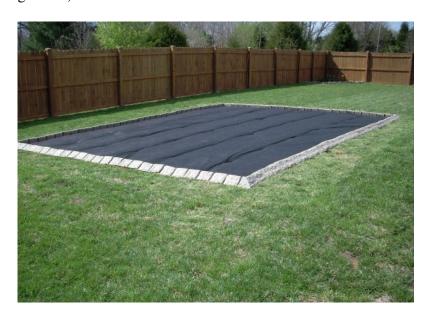

Step 2 – Connect all the Pieces together in the area you desire (optional: lay down landscape fabric as added precaution to prevent growth underneath the playground)

Step 3 – Will look like this when all pieces are connected (can also use this for vegetable gardens).